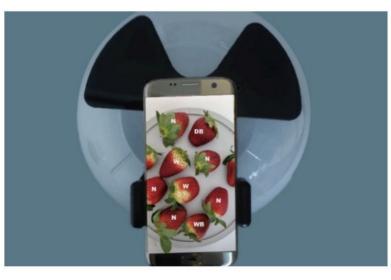

### **GoMicro revolutionizes** strawberry quality assessment with AI

GoMicro has announced the successful conclusion of beta trials for its ground-breaking AI-powered strawberry assessment technology with one of the world's largest supermarket chains. This cutting-edge innovation is set to transform the way strawberries, a popular yet

perishable fruit, are assessed, ensuring higher quality and longer shelf life.

Traditional quality control (QC) methods, which rely on binary accept-or-reject decisions based on USDA standards, often miss subtle defects like bruises that may not

be visible upon receipt but deteriorate during storage, leading to consumer dissatisfaction. GoMicro's revolutionary patent-pending technology addresses this

challenge by creating signature illumination conditions and employing

defects but also predicts shelf life, even with limited sample sets.

"Strawberries present a unique challenge in QC due to their fragility and rapid spoilage," said Dr. Sivam Krish, CEO of GoMicro. "Our technology is designed to detect