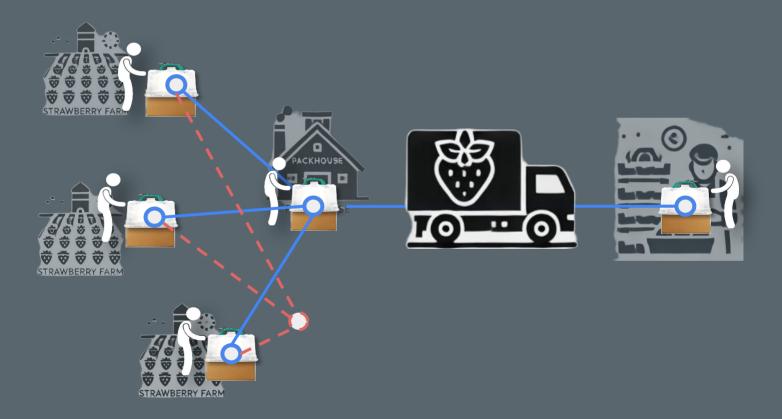

- QC your harvesters
- QC a larger volume more accurately
- Reduce rejection and downgrade risks
- Reduce training costs

GoMicro AI QC solutions enable you to QC at multiple points

GoMicro AI QC solutions are web based so anyone can view QC results from anywhere