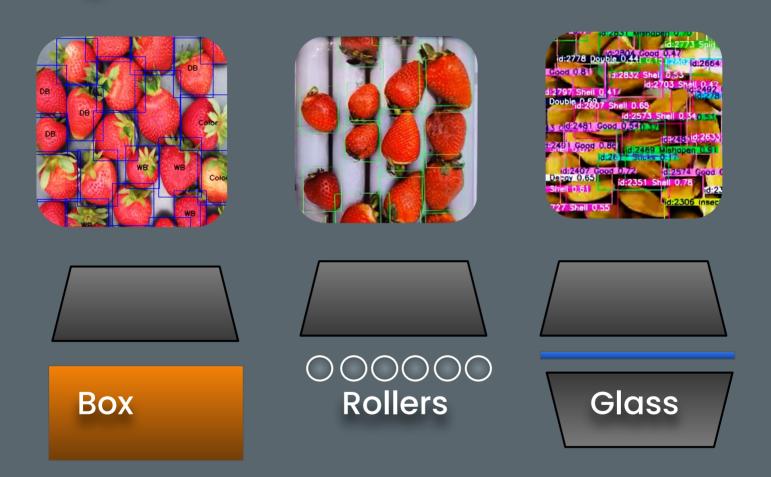

# GiMicro has developed a wide range of solutions to meet your QC needs

We use Gen AI Technology to build AI applications that can assess objects even when they are on top of each other (as long as they can be seen)

- QC your harvesters
- QC a larger volume more accurately
- Reduce rejection and downgrade risks
- Reduce training costs

GoMicro AI QC solutions enable you to QC at multiple points

GoMicro AI QC solutions are web based so anyone can view QC results from anywhere