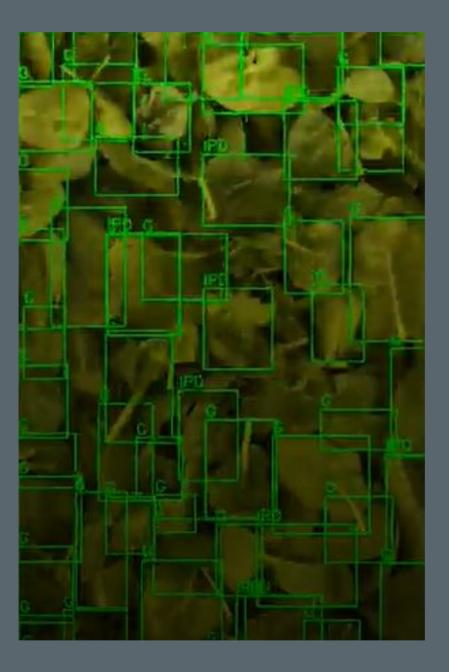

# GiMicro has developed a wide range of solutions to meet your QC needs

We use Gen AI Technology to build AI applications that can assess objects even when they are on top of each other (as long as they can be seen)

- QC your harvesters
- QC a larger volume more accurately
- Reduce rejection and downgrade risks
- Reduce training costs

GoMicro AI QC solutions enable you to QC at multiple points

GoMicro AI QC solutions are web based so anyone can view QC results from anywhere