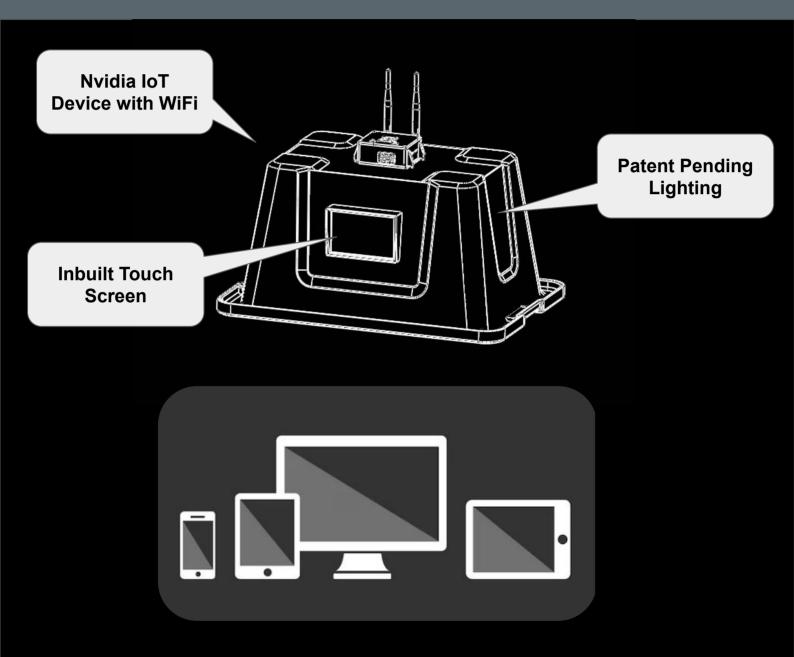

- QC your harvesters
- QC a larger volume more accurately
- Reduce rejection and downgrade risks
- Reduce training costs

GoMicro AI QC solutions enable you to QC at multiple points

GoMicro AI QC solutions are web based so anyone can view QC results from anywhere